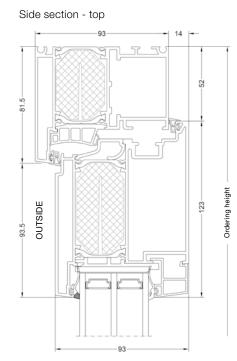

#### Diagram

Section - bottom

SJ Order No: S0004

AJ Order No: A0006

> Further entrance door options can be found in the Door Designer:

3/2022