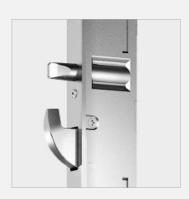

## AT 500 ALUMINIUM ENTRANCE DOOR

Round edge on inside and outside

Cavity-filled structure with expansion insert for thermal stability

5-lever locking as standard for highest security

# ALUMINIUM ENTRANCE DOOR **AT 500**