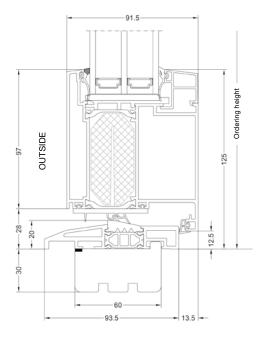

#### Diagram

Section - bottom

SJ Order No: S0004

AJ Order No: A0006

> Further entrance door options can be found in the Door Designer:

3/2022