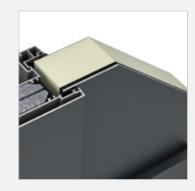

## AT 500 ALUMINIUM ENTRANCE DOOR

Round edge on inside and outside

Cavity-filled structure with expansion insert for thermal stability

5-lever locking as standard for highest security

# ALUMINIUM ENTRANCE DOOR **AT 500**