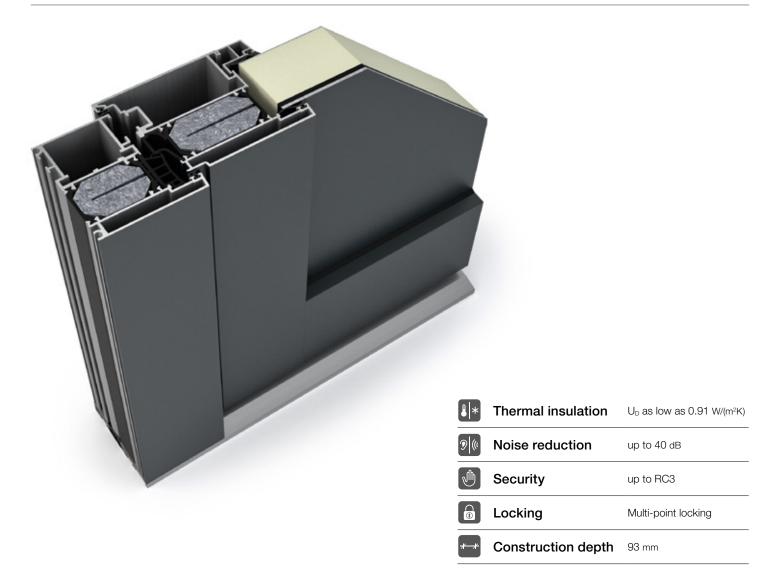

## AT 500 ALUMINIUM ENTRANCE DOOR

Round edge on inside and outside

Cavity-filled structure with expansion insert for thermal stability

5-lever locking as standard for highest security

# ALUMINIUM ENTRANCE DOOR **AT 500**

#### Diagram

Section - bottom

SJ Order No: S0004

AJ Order No: A0006

> Further entrance door options can be found in the Door Designer:

3/2022