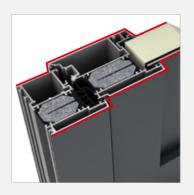

## AT 500 ALUMINIUM ENTRANCE DOOR

Round edge on inside and outside

Cavity-filled structure with expansion insert for thermal stability

5-lever locking as standard for highest security

# ALUMINIUM ENTRANCE DOOR **AT 500**