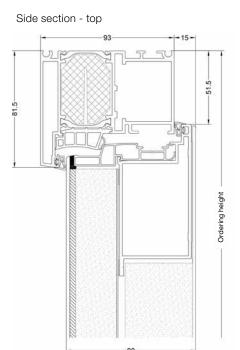

# AT 530 ALUMINIUM ENTRANCE DOOR

Square edge on inside and outside

Double cavity-filled structure with expansion insert for thermal stability

5-lever locking as standard for highest security

## AT 530