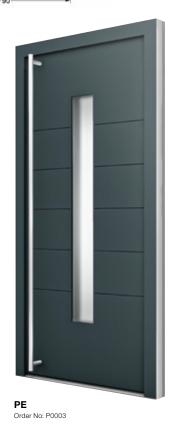

# AT 530 ALUMINIUM ENTRANCE DOOR

Square edge on inside and outside

Double cavity-filled structure with expansion insert for thermal stability

5-lever locking as standard for highest security

## AT 530