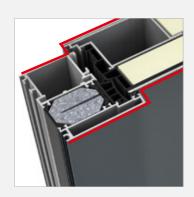

# AT 530 ALUMINIUM ENTRANCE DOOR

Square edge on inside and outside

Double cavity-filled structure with expansion insert for thermal stability

5-lever locking as standard for highest security