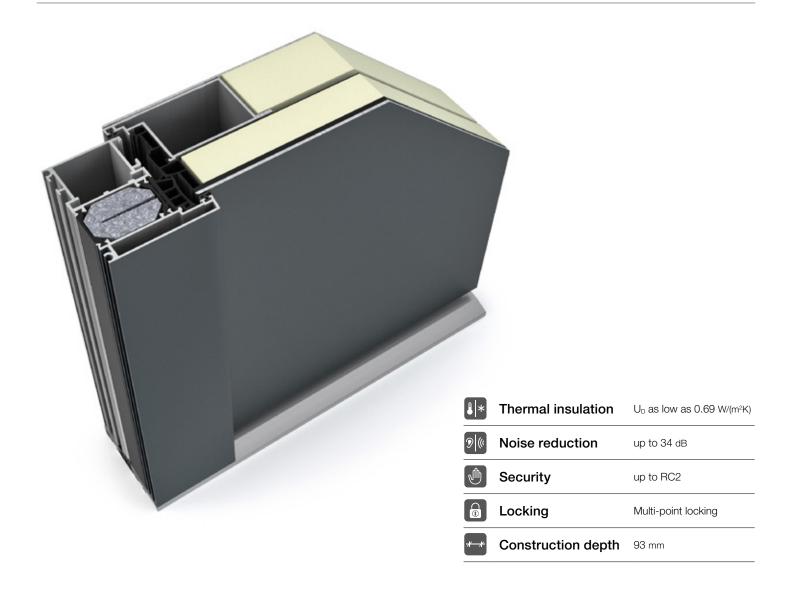

# AT 530 ALUMINIUM ENTRANCE DOOR

Square edge on inside and outside

Double cavity-filled structure with expansion insert for thermal stability

5-lever locking as standard for highest security

## AT 530