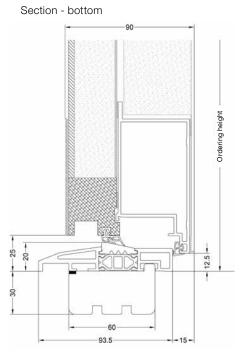

# AT 530 ALUMINIUM ENTRANCE DOOR

Square edge on inside and outside

Double cavity-filled structure with expansion insert for thermal stability

5-lever locking as standard for highest security

## AT 530