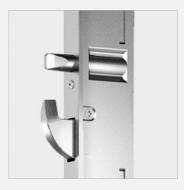

# AT 530 ALUMINIUM ENTRANCE DOOR

Square edge on inside and outside

Double cavity-filled structure with expansion insert for thermal stability

5-lever locking as standard for highest security