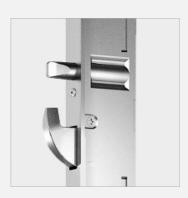

# AT 540 Aluminium entrance door

Inside and outside flush

Double cavity-filled structure with expansion insert for thermal stability

5-lever locking as standard for highest security