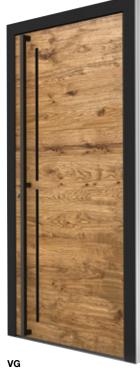

# AT 540 Aluminium entrance door

Inside and outside flush

Double cavity-filled structure with expansion insert for thermal stability

5-lever locking as standard for highest security

# ALUMINIUM ENTRANCE DOOR **AT 540**