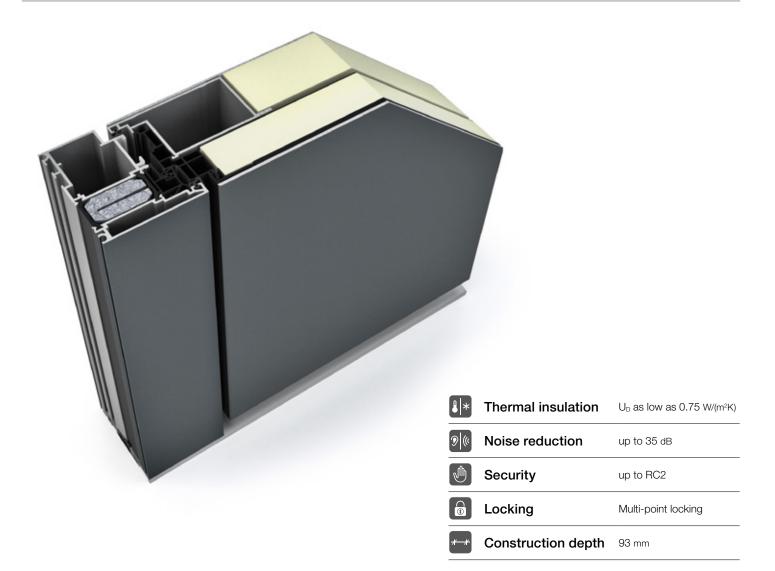

# AT 540 Aluminium entrance door

Inside and outside flush

Double cavity-filled structure with expansion insert for thermal stability

5-lever locking as standard for highest security

# ALUMINIUM ENTRANCE DOOR **AT 540**