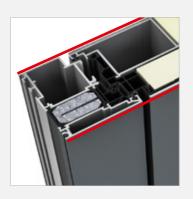

# AT 540 Aluminium entrance door

Inside and outside flush

Double cavity-filled structure with expansion insert for thermal stability

5-lever locking as standard for highest security

### Diagram

Section - bottom

Crder No: F0009

Order No: V0003

Further entrance door options can be found in

3/2022