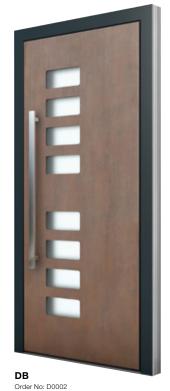

# AT 540 Aluminium entrance door

Inside and outside flush

Double cavity-filled structure with expansion insert for thermal stability

5-lever locking as standard for highest security

# ALUMINIUM ENTRANCE DOOR **AT 540**